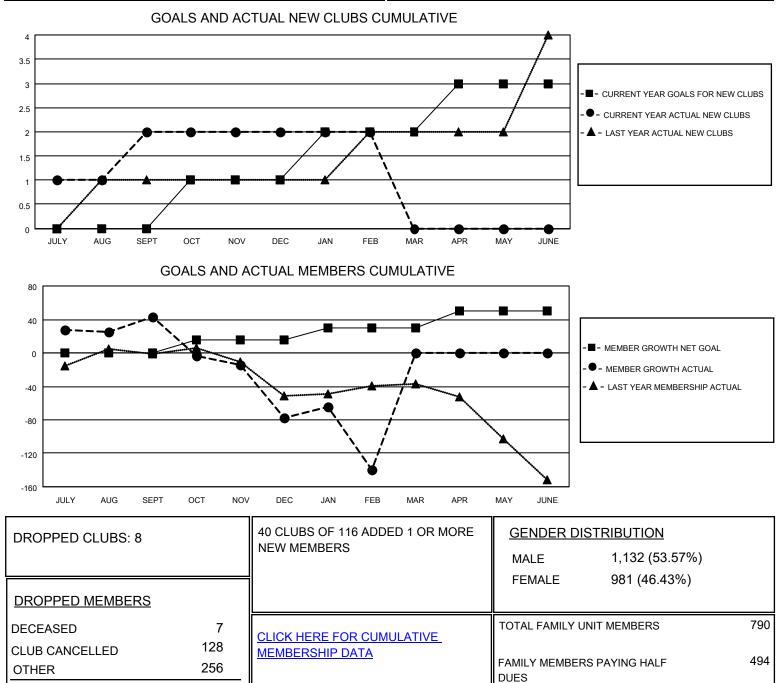

## LOCATION LEBANON

District 351

Results as of: 2/28/2021

| Clubs                 |               |           |               | Members               |                         |                         |                                                    |
|-----------------------|---------------|-----------|---------------|-----------------------|-------------------------|-------------------------|----------------------------------------------------|
| RESULTS FOR 2020-2021 |               |           |               | RESULTS FOR 2020-2021 |                         |                         |                                                    |
| QUARTER               | NEW CLUB GOAL | NEW CLUBS | DROPPED CLUBS | QUARTER ME            | MBER GROWTH NET<br>GOAL | MEMBER GROWTH<br>ACTUAL | DROPPED<br>MEMBERS ACTUAL<br>(including transfers) |
| JULY/AUG/SEPT         | 0             | 2         | 2             | JULY/AUG/SEPT         | 0                       | 124                     | 68                                                 |
| OCT/NOV/DEC           | 1             | 0         | 1             | OCT/NOV/DEC           | 15                      | 130                     | 233                                                |
| JAN/FEB/MAR           | 1             | 0         | 5             | JAN/FEB/MAR           | 15                      | 31                      | 90                                                 |
| APR/MAY/JUNE          | 1             | 0         | 0             | APR/MAY/JUNE          | 20                      | 0                       | 0                                                  |